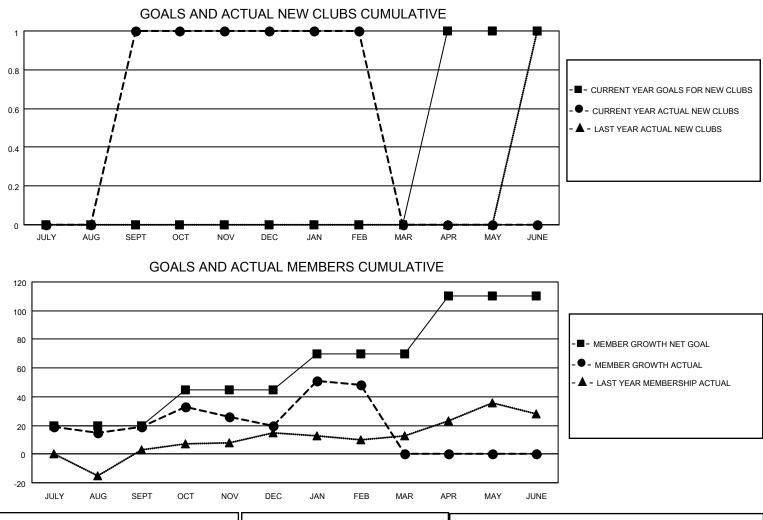

## LOCATION WISCONSIN

District 27 A1

Results as of: 2/28/2022

| Clubs                 |               |           |               | Members               |                        |                         |                                                    |
|-----------------------|---------------|-----------|---------------|-----------------------|------------------------|-------------------------|----------------------------------------------------|
| RESULTS FOR 2021-2022 |               |           |               | RESULTS FOR 2021-2022 |                        |                         |                                                    |
| QUARTER               | NEW CLUB GOAL | NEW CLUBS | DROPPED CLUBS | QUARTER MEME          | BER GROWTH NET<br>GOAL | MEMBER GROWTH<br>ACTUAL | DROPPED<br>MEMBERS ACTUAL<br>(including transfers) |
| JULY/AUG/SEPT         | 0             | 1         | 0             | JULY/AUG/SEPT         | 20                     | 72                      | 47                                                 |
| OCT/NOV/DEC           | 0             | 0         | 1             | OCT/NOV/DEC           | 25                     | 58                      | 57                                                 |
| JAN/FEB/MAR           | 0             | 0         | 0             | JAN/FEB/MAR           | 25                     | 53                      | 24                                                 |
| APR/MAY/JUNE          | 1             | 0         | 0             | APR/MAY/JUNE          | 40                     | 0                       | 0                                                  |